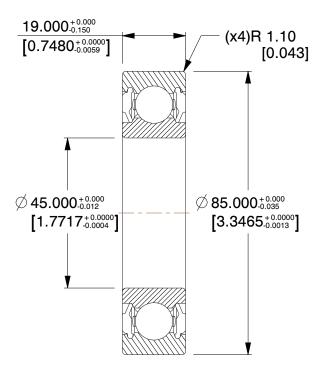

## NOTES:

1. MATERIAL: Steel
2. ABEC TOLERANCE: 1

3. TYPE: Double Contact Sealed

4. ITEM: Radial Ball Bearing

5. LUBRICATION: Polyrex EM Grease 6. TEMP. RANGE: -13°F to 250°F 7. STATIC LOAD CAPACITY: 4600Lb.

8. DYNAMIC LOAD CAPACITY: 7,350Lb.

9. SHIELD MATERIAL: Rust-resistant Metal

100 Grainger Parkway, Lake Forest, Illinois 60045-5201 1-(800) GRAINGER, 1-(800) 472-4643, (847) 535-1000 www.grainger.com This file and any associated information and specifications are provided for reference and evaluation purposes only, and is subject to change without notice. Grainger makes no representations, warranties or guarantees as to the appropriateness, accuracy, completeness, or suitability for any purpose, of the file, information or specifications.

SCALE

0.88

| COMPONENT | Radial Ball Bearing                    |        |
|-----------|----------------------------------------|--------|
|           |                                        | UNIT   |
| 4ZXG3     |                                        | MM     |
|           | lial Bearing, Double Seal,<br>5mm Bore | SHEET  |
| 4         |                                        | 1 of 1 |