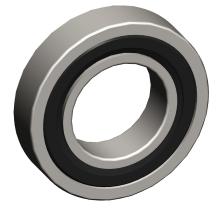

## NOTES:

1. MATERIAL: Steel
2. ABEC TOLERANCE: 1

3. TYPE: Double Contact Sealed

4. ITEM: Radial Ball Bearing

5. LUBRICATION: Polyrex EM Grease 6. TEMP. RANGE: -13°F to 250°F 7. STATIC LOAD CAPACITY: 4600Lb.

SCALE

0.88

| COMPONENT | Radial Ball Bearing                    |        |
|-----------|----------------------------------------|--------|
|           |                                        | UNIT   |
| 4ZXG3     |                                        | MM     |
|           | lial Bearing, Double Seal,<br>5mm Bore | SHEET  |
| 4         |                                        | 1 of 1 |