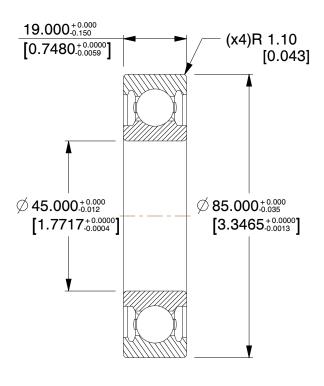

0.88

COMPONENT

Radial Ball Bearing

4ZXG2

45 x 85 x 19 Radial Ball Bearing, Open, 45mm Bore Dia MM SHEET

1 of 1