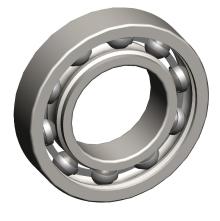

## NOTES:

1. TYPE: Open

2. MAX. RPM: 7,800 3. ABEC TOLERANCE: 1

4. BEARING MATERIAL: Steel

5. ITEM: Radial Ball Bearing

6. STATIC LOAD CAPACITY: 4,600Lb.

7. TEMP. RANGE: -13°F to 250°F

8. CAGE MATERIAL: Pressed Steel