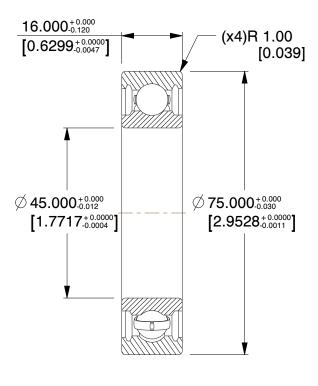

SCALE

1.00

COMPONENT

Radial Ball Bearing

4ZXD3

45 x 75 x 16 Radial Ball Bearing, Open, 45mm Bore Dia MM SHEET

UNIT

1 of 1