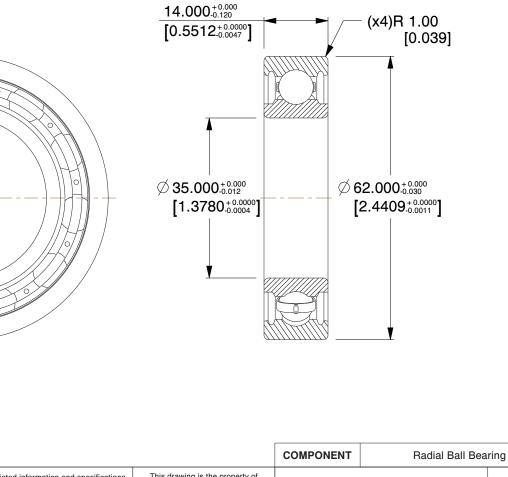

## NOTES:

- 1. TYPE: Open 2. MAX. RPM: 12,000
- 3. ABEC TOLERANCE: 1
- 4. BEARING MATERIAL: Steel
- 5. ITEM: Radial Ball Bearing 6. STATIC LOAD CAPACITY: 2,310Lb.
- 7. TEMP. RANGE: -13°F to 250°F
- 8. CAGE MATERIAL: Pressed Steel
- 9. DYNAMIC LOAD CAPACITY: 3,600Lb.

| <b>GRAINGER</b>                                                                                                                  | This file and any associated information and specifications are provided for reference and evaluation purposes only,                                                                                                                                                                                                                  | This drawing is the property of<br>GRAINGER. It contains confidential,<br>proprietary information that is<br>GRAINGER property. Do not disclose<br>to or duplicate for others except<br>as authorized by GRAINGER. |      | 35 x 62 x 14 Radial Ball Bearing, Open, | UNIT   |
|----------------------------------------------------------------------------------------------------------------------------------|---------------------------------------------------------------------------------------------------------------------------------------------------------------------------------------------------------------------------------------------------------------------------------------------------------------------------------------|--------------------------------------------------------------------------------------------------------------------------------------------------------------------------------------------------------------------|------|-----------------------------------------|--------|
| 100 Grainger Parkway, Lake Forest, Illinois 60045-5201<br>1-(800) GRAINGER, 1-(800) 472-4643, (847) 535-1000<br>www.grainger.com | and is subject to change without notice. Grainger makes<br>no representations, warranties or guarantees as to the<br>appropriateness, accuracy, completeness, or suitability<br>for any purpose, of the file, information or specifications.<br>You are solely responsible for the use of the file,<br>information or specifications. |                                                                                                                                                                                                                    |      |                                         | MM     |
|                                                                                                                                  |                                                                                                                                                                                                                                                                                                                                       |                                                                                                                                                                                                                    |      |                                         | SHEET  |
|                                                                                                                                  |                                                                                                                                                                                                                                                                                                                                       | SCALE                                                                                                                                                                                                              | 1.21 | 35mm Bore Dia                           | 1 of 1 |