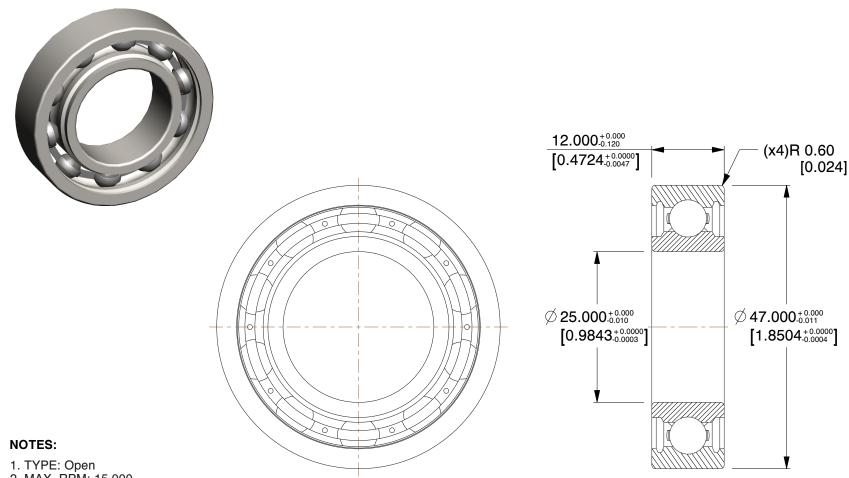

2. MAX. RPM: 15.000 3. ABEC TOLERANCE: 1 4. BEARING MATERIAL: Steel

5. ITEM: Radial Ball Bearing

6. STATIC LOAD CAPACITY: 1,320Lb. 7. TEMP. RANGE: -13°F to 250°F 8. CAGE MATERIAL: Pressed Steel 9. DYNAMIC LOAD CAPACITY: 2,260Lb.

1.60

4ZXC4

COMPONENT

25 x 47 x 12 Radial Ball Bearing, Open, 25mm Bore Dia

| Radial Ball Bearing  |        |
|----------------------|--------|
|                      | UNIT   |
| 4                    | MM     |
| earing, Open,<br>Jia | SHEET  |
|                      | 1 of 1 |