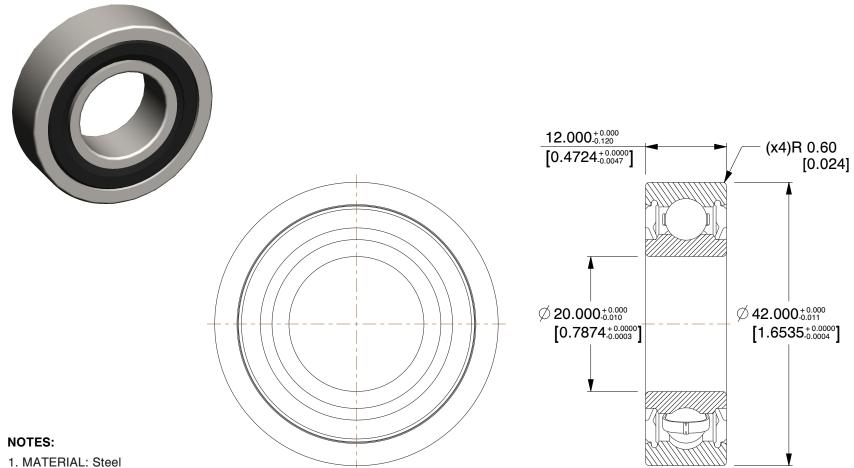

2. ABEC TOLERANCE: 1

3. TYPE: Double Contact Sealed

4. ITEM: Radial Ball Bearing

5. LUBRICATION: Polyrex EM Grease 6. TEMP. RANGE: -13°F to 250°F 7. STATIC LOAD CAPACITY: 1140Lb. 8. DYNAMIC LOAD CAPACITY: 2,110Lb. 9. SHIELD MATERIAL: Rust-Resistant Metal

1.79

4ZXC3

COMPONENT

20 x 42 x 12 Radial Bearing, Double Sea 20mm Bore

| Radial Ball Bearing |        |
|---------------------|--------|
|                     | UNIT   |
| 3                   | MM     |
| g, Double Seal,     | SHEET  |
|                     | 1 of 1 |