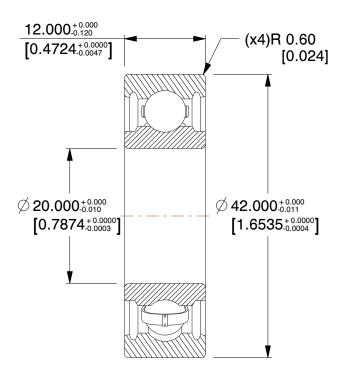

1.79

COMPONENT

Radial Ball Bearing

4ZXC2

20 x 42 x 12 Radial Ball Bearing, Open, 20mm Bore Dia

UNIT MM SHEET

1 of 1