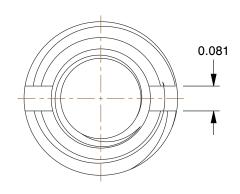

COMPONENT

Self Locking Insert

4ZE75

E-Z LOK Self Locking Thread Insert: M8 x 1.25 Internal Thread Size, 31/64 in Lg, Carbon Steel, 10 PK

UNIT INCH SHEET

1 of 1