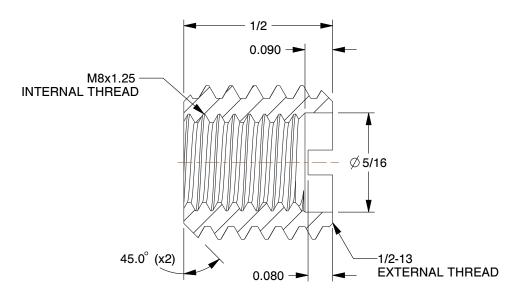

COMPONENT

Self Locking Insert

4ZE75

E-Z LOK Self Locking Thread Insert: M8 x 1.25 Internal Thread Size, 31/64 in Lg, Carbon Steel, 10 PK

UNIT INCH SHEET

1 of 1