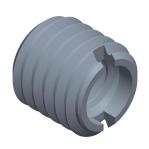

COMPONENT

Self Locking Insert

4ZE75

E-Z LOK Self Locking Thread Insert: M8 x 1.25 Internal Thread Size, 31/64 in Lg, Carbon Steel, 10 PK

UNIT INCH SHEET

1 of 1