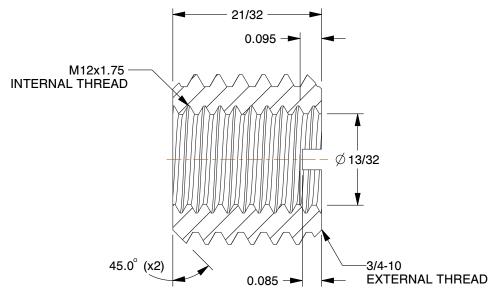

7.09

COMPONENT

Self Locking Insert

4ZE71

E-Z LOK Self Locking Thread Insert: M12 x 1.75 Internal Thread Size, 21/32 in Lg, Carbon Steel, 5 PK INCH
SHEET

1 of 1