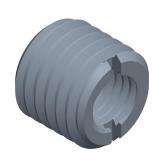

7.09

COMPONENT

Self Locking Insert

4ZE71

E-Z LOK Self Locking Thread Insert: M12 x 1.75 Internal Thread Size, 21/32 in Lg, Carbon Steel, 5 PK INCH
SHEET

1 of 1