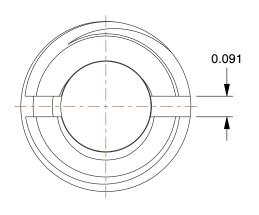

7.09

COMPONENT

Self Locking Insert

4ZE71

E-Z LOK Self Locking Thread Insert: M12 x 1.75 Internal Thread Size, 21/32 in Lg, Carbon Steel, 5 PK INCH
SHEET

1 of 1