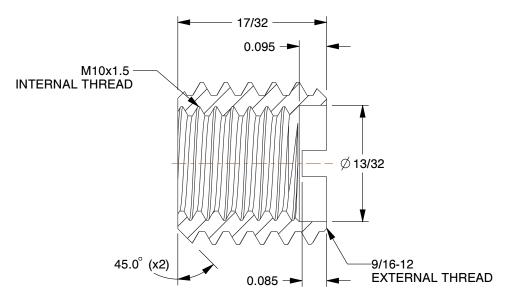

9.02

COMPONENT

Self Locking Insert

4ZE69

E-Z LOK Self Locking Thread Insert: M10 x 1.5 Internal Thread Size, 33/64 in Lg, Carbon Steel, 10 PK INCH
SHEET

1 of 1