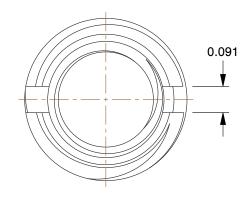

9.02

COMPONENT

Self Locking Insert

4ZE69

E-Z LOK Self Locking Thread Insert: M10 x 1.5 Internal Thread Size, 33/64 in Lg, Carbon Steel, 10 PK INCH
SHEET

1 of 1