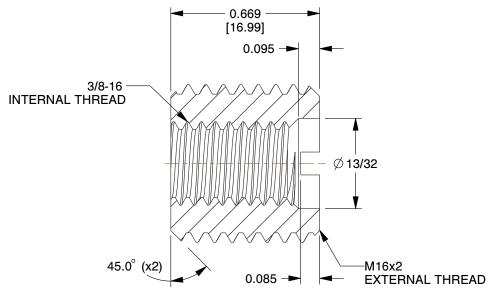

6.95

COMPONENT

Self Locking Insert

4ZE67

E-Z LOK Self Locking Thread Insert: 3/8-16 Internal Thread Size, M16 x 2 External Thread Size, 5 PK INCH[MM]

UNIT

1 of 1