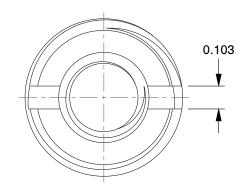

6.95

COMPONENT

Self Locking Insert

4ZE67

E-Z LOK Self Locking Thread Insert: 3/8-16 Internal Thread Size, M16 x 2 External Thread Size, 5 PK INCH[MM]

UNIT

1 of 1