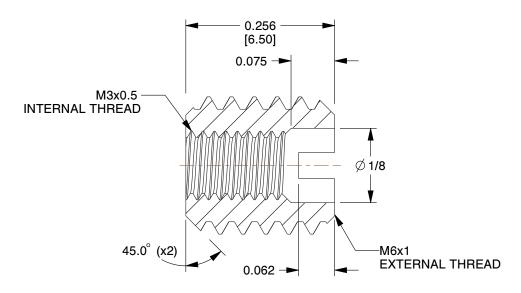

18.16

COMPONENT

Self Locking Insert

4ZE46

E-Z LOK Self Locking Thread Insert: M3 x 0.5 Internal Thread Size, 6.5 mm Lg, 5 PK INCH[MM]

UNIT

1 of 1