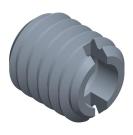

18.16

COMPONENT

Self Locking Insert

4ZE46

E-Z LOK Self Locking Thread Insert: M3 x 0.5 Internal Thread Size, 6.5 mm Lg, 5 PK INCH[MM]

UNIT

1 of 1