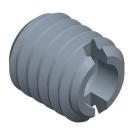

18.16

COMPONENT

Self Locking Insert

4ZE38

E-Z LOK Self Locking Thread Insert: M3 x 0.5 Internal Thread Size, 6.5 mm Lg, Carbon Steel, 10 PK UNIT INCH[MM]

> SHEET 1 of 1