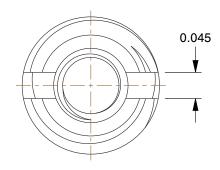

18.16

COMPONENT

Self Locking Insert

4ZE38

E-Z LOK Self Locking Thread Insert: M3 x 0.5 Internal Thread Size, 6.5 mm Lg, Carbon Steel, 10 PK UNIT INCH[MM]

> SHEET 1 of 1