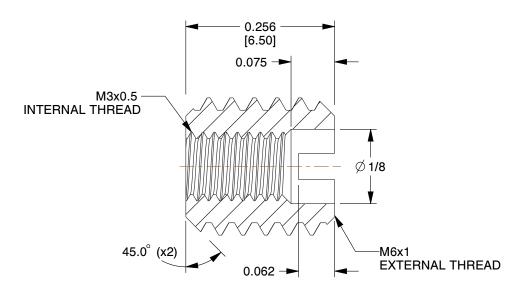

18.16

COMPONENT

Self Locking Insert

4ZE38

E-Z LOK Self Locking Thread Insert: M3 x 0.5 Internal Thread Size, 6.5 mm Lg, Carbon Steel, 10 PK UNIT INCH[MM]

> SHEET 1 of 1