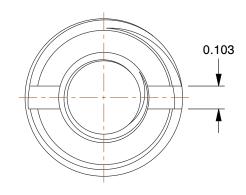

SCALE

6.95

COMPONENT

Self Locking Insert

4ZE34

E-Z LOK Self Locking Thread Insert: M10 x 1.5 Internal Thread Size, 17 mm Lg, Carbon Steel, 5 PK UNIT INCH[MM]

SHEET

1 of 1