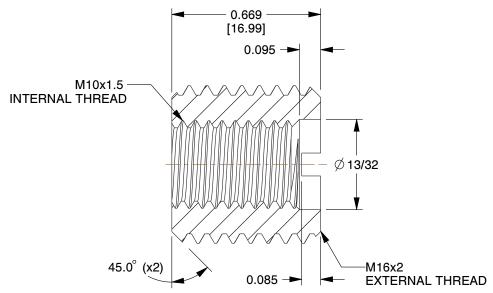

SCALE

6.95

COMPONENT

Self Locking Insert

4ZE34

E-Z LOK Self Locking Thread Insert: M10 x 1.5 Internal Thread Size, 17 mm Lg, Carbon Steel, 5 PK UNIT INCH[MM]

SHEET

1 of 1