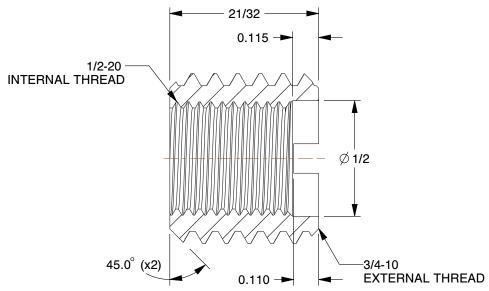

7.09

COMPONENT

Self Locking Insert

4ZE26

E-Z LOK Self Locking Thread Insert: 1/2-20 Internal Thread Size, 3/4-10 External Thread Size, 5 PK INCH
SHEET

1 of 1