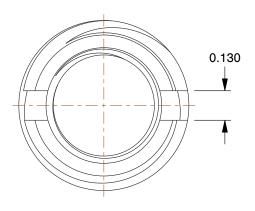

7.09

COMPONENT

Self Locking Insert

4ZE26

E-Z LOK Self Locking Thread Insert: 1/2-20 Internal Thread Size, 3/4-10 External Thread Size, 5 PK INCH
SHEET

1 of 1