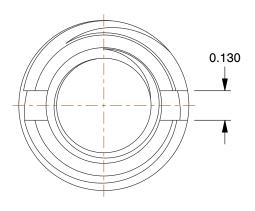

7.09

SCALE

COMPONENT

Self Locking Insert

4ZE24

E-Z LOK Self Locking Thread Insert: 1/2-13 Internal Thread Size, 3/4-10 External Thread Size, 5 PK INCH
SHEET

1 of 1