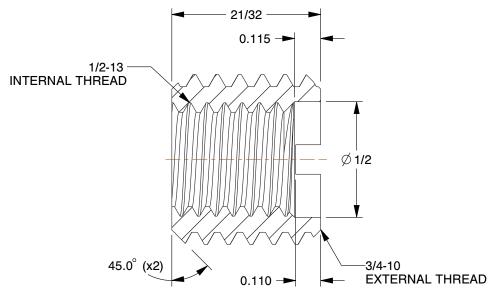

7.09

SCALE

COMPONENT

Self Locking Insert

4ZE24

E-Z LOK Self Locking Thread Insert: 1/2-13 Internal Thread Size, 3/4-10 External Thread Size, 5 PK INCH
SHEET

1 of 1