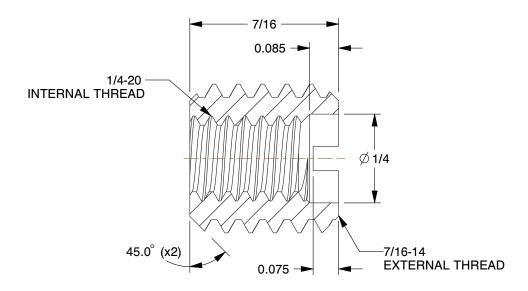

SCALE

of ential, is

COMPONENT

E-Z LOK Self Locking Thread Insert: 1/4-20 Internal Thread Size, 7/16-14 External Thread Size, 10 PK

4ZE16

|    | UNIT  |
|----|-------|
|    | INCH  |
| 4. | SHEET |

1 of 1

Self Locking Insert