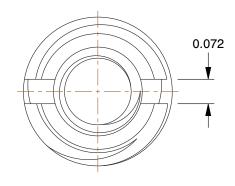

SCALE

of ential, is

COMPONENT

E-Z LOK Self Locking Thread Insert: 1/4-20 Internal Thread Size, 7/16-14 External Thread Size, 10 PK

4ZE16

|    | UNIT  |
|----|-------|
|    | INCH  |
| 4. | SHEET |

1 of 1

Self Locking Insert