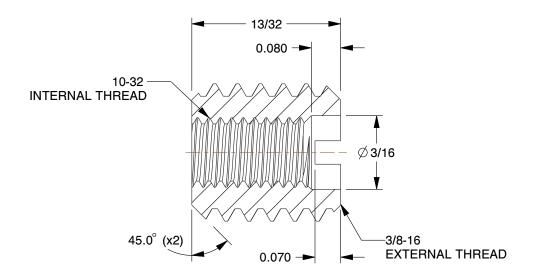

SCALE

COMPONENT

E-Z LOK Self Locking Thread Insert: 10-32 Internal Thread Size, 3/8-16 External Thread Size, 10 PK

4ZE15

UNIT

Self Locking Insert

INCH

SHEET