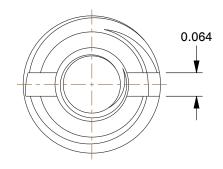

SCALE

COMPONENT

E-Z LOK Self Locking Thread Insert: 10-32 Internal Thread Size, 3/8-16 External Thread Size, 10 PK

4ZE15

UNIT

Self Locking Insert

INCH

SHEET