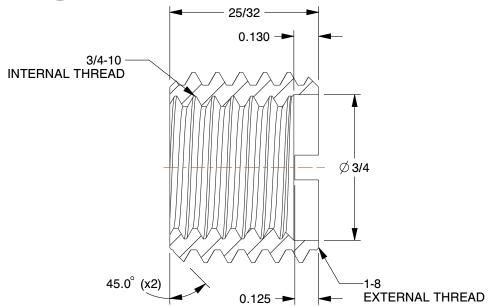

SCALE

5.95

COMPONENT

Self Locking Insert

4ZB98

E-Z LOK Self Locking Thread Insert: 3/4-10 Internal Thread Size, 1-8 External Thread Size, 5 PK INCH
SHEET

1 of 1