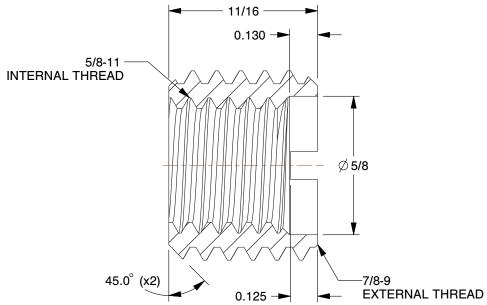

6.76

COMPONENT

Self Locking Insert

4ZB95

E-Z LOK Self Locking Thread Insert: 5/8-11 Internal Thread Size, 7/8-9 External Thread Size, 5 PK INCH
SHEET

1 of 1