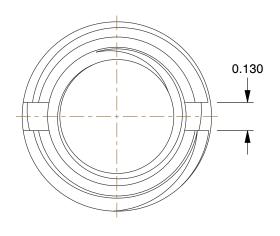

6.76

COMPONENT

Self Locking Insert

4ZB95

E-Z LOK Self Locking Thread Insert: 5/8-11 Internal Thread Size, 7/8-9 External Thread Size, 5 PK INCH
SHEET

1 of 1