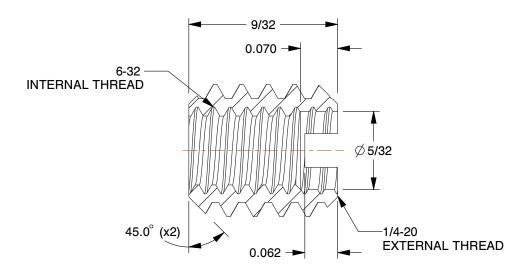

16.53

COMPONENT

Self Locking Insert

4ZB93

E-Z LOK Self Locking Thread Insert: 6-32 Internal Thread Size, 1/4-20 External Thread Size, 10 PK INCH
SHEET

1 of 1