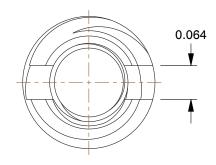

16.53

COMPONENT

Self Locking Insert

4ZB93

E-Z LOK Self Locking Thread Insert: 6-32 Internal Thread Size, 1/4-20 External Thread Size, 10 PK INCH
SHEET

1 of 1