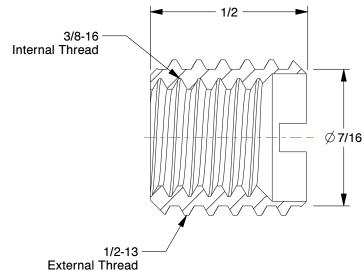

## NOTES:

1. WALL TYPE: Thin

2. MATERIAL : Carbon Steel

3. THREAD TYPE: UNC Internal/UNC External

4. TAP SIZE: 1/2-13

5. DRILL SIZE: 29/64"

6. MIN. FULL THREAD DEPTH: 9/16

| GK | AIN | GER |
|----|-----|-----|
|    |     |     |

4ZB87

COMPONENT

Thread Insert, Stl, 3/8-16, 1/2L, Pk10

UNIT
INCH
SHEET
1 of 1

Self Locking Insert