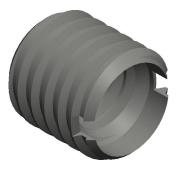

## NOTES:

1. WALL TYPE: Thin

2. MATERIAL : Carbon Steel

3. THREAD TYPE: UNC Internal/UNC External

4. TAP SIZE: 1/2-13

5. DRILL SIZE: 29/64"

6. MIN. FULL THREAD DEPTH: 9/16

| GK | AIN | GER |
|----|-----|-----|
|    |     |     |

4ZB87

COMPONENT

Thread Insert, Stl, 3/8-16, 1/2L, Pk10

UNIT
INCH
SHEET
1 of 1

Self Locking Insert