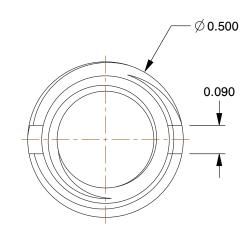

## NOTES:

1. WALL TYPE: Thin

2. MATERIAL : Carbon Steel

3. THREAD TYPE: UNC Internal/UNC External

4. TAP SIZE: 1/2-13

5. DRILL SIZE: 29/64"

6. MIN. FULL THREAD DEPTH: 9/16

| GK | AIN | GER |
|----|-----|-----|
|    |     |     |

4ZB87

COMPONENT

Thread Insert, Stl, 3/8-16, 1/2L, Pk10

UNIT
INCH
SHEET
1 of 1

Self Locking Insert