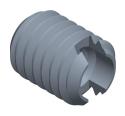

18.60

COMPONENT

Self Locking Insert

4ZB64

E-Z LOK Self Locking Thread Insert: 4-40 Internal Thread Size, 10-32 External Thread Size, 10 PK

UNIT INCH SHEET

1 of 1