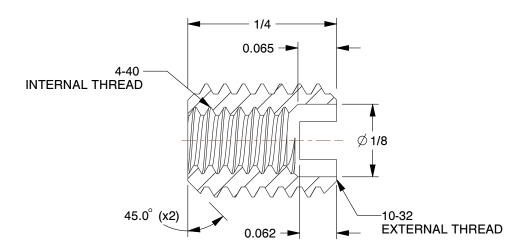

18.60

COMPONENT

Self Locking Insert

4ZB64

E-Z LOK Self Locking Thread Insert: 4-40 Internal Thread Size, 10-32 External Thread Size, 10 PK

UNIT INCH SHEET

1 of 1