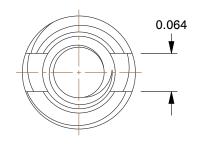

18.60

COMPONENT

Self Locking Insert

4ZB64

E-Z LOK Self Locking Thread Insert: 4-40 Internal Thread Size, 10-32 External Thread Size, 10 PK

UNIT INCH SHEET

1 of 1