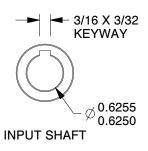

## NOTES:

- 1. BEARINGS: Ball 2. GEAR TYPE: Helical
- 3. FINISH: Powdered Epoxy Paint
- 4. HOUSING MATERIAL: Cast Iron
- 5. WORM GEAR MATERIAL: Bronze6. PINION MATERIAL: Hardened Steel
- 7. LUBRICATION: Klubersynth UH1 6-460
- 8. SHAFT OUTPUT/TYPE: Single Output/Solid
- 9. GEAR MATERIAL: Hardened and Ground Steel
- 10. OUTPUT TORQUE (in.-lb.)
  - @ 1/4 HP 333 @ 1/3 HP 443