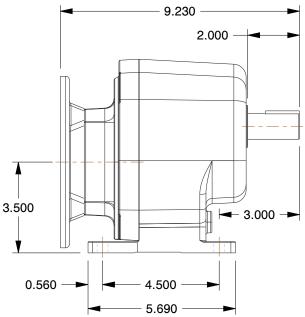

| Speed Reducer Type | C-Face             | Max. Output Torque (in-lb) | 665    |
|--------------------|--------------------|----------------------------|--------|
| Shaft Orientaion   | Parallel/Inline    | Overhung Load (lb.)        | 863    |
| NEMA/IEC Frame     | 56C                | Nominal Output RPM         | 45     |
| Standards          | AGMA               | Number of Stages           | 1      |
| Seal Type          | Double Lip         | Max. Input HP              | 0.5    |
| Rotation           | Forward/Reversible | Nominal Ratio              | 38.5:1 |
| Duty               | Standard           | Input RPM                  | 1750   |
|                    | •                  | I I -                      |        |

## NOTES:

- 1. BEARINGS: Ball 2. GEAR TYPE: Helical
- 3. FINISH: Powdered Epoxy Paint
- 4. HOUSING MATERIAL: Cast Iron
- 5. WORM GEAR MATERIAL: Bronze6. PINION MATERIAL: Hardened Steel
- 7. LUBRICATION: Klubersynth UH1 6-460
- 8. SHAFT OUTPUT/TYPE: Single Output/Solid
- 9. GEAR MATERIAL: Hardened and Ground Steel
- 10. OUTPUT TORQUE (in.-lb.)
  - @ 1/4 HP 333 @ 1/3 HP 443

@ 1/3 HP 443 @ 1/2 HP 665

**GRAINGER** 

100 Grainger Parkway, Lake Forest, Illinois 60045-5201 1-(800) GRAINGER, 1-(800) 472-4643, (847) 535-1000 www.grainger.com This file and any associated information and specifications are provided for reference and evaluation purposes only, and is subject to change without notice. Grainger makes no representations, warranties or guarantees as to the appropriateness, accuracy, completeness, or suitability for any purpose, of the file, information or specifications. You are solely responsible for the use of the file, information or specifications.