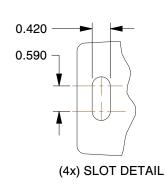

| Speed Reducer Type | C-Face             | Max. Output Torque (in-lb) | 665    |
|--------------------|--------------------|----------------------------|--------|
| Shaft Orientaion   | Parallel/Inline    | Overhung Load (lb.)        | 863    |
| NEMA/IEC Frame     | 56C                | Nominal Output RPM         | 45     |
| Standards          | AGMA               | Number of Stages           | 1      |
| Seal Type          | Double Lip         | Max. Input HP              | 0.5    |
| Rotation           | Forward/Reversible | Nominal Ratio              | 38.5:1 |
| Duty               | Standard           | Input RPM                  | 1750   |
|                    | •                  | I I -                      |        |







## NOTES:

- 1. BEARINGS: Ball 2. GEAR TYPE: Helical
- 3. FINISH: Powdered Epoxy Paint
- 4. HOUSING MATERIAL: Cast Iron
- 5. WORM GEAR MATERIAL: Bronze6. PINION MATERIAL: Hardened Steel
- 7. LUBRICATION: Klubersynth UH1 6-460
- 8. SHAFT OUTPUT/TYPE: Single Output/Solid
- 9. GEAR MATERIAL: Hardened and Ground Steel
- 10. OUTPUT TORQUE (in.-lb.)
  - @ 1/4 HP 333 @ 1/3 HP 443

@ 1/3 HP 443 @ 1/2 HP 665

**GRAINGER** 

100 Grainger Parkway, Lake Forest, Illinois 60045-5201 1-(800) GRAINGER, 1-(800) 472-4643, (847) 535-1000 www.grainger.com This file and any associated information and specifications are provided for reference and evaluation purposes only, and is subject to change without notice. Grainger makes no representations, warranties or guarantees as to the appropriateness, accurac