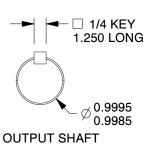

## NOTES:

- 1. BEARINGS: Ball 2. GEAR TYPE: Helical
- 3. FINISH: Powdered Epoxy Paint
- 4. HOUSING MATERIAL: Cast Iron
- 5. WORM GEAR MATERIAL: Bronze6. PINION MATERIAL: Hardened Steel
- 7. LUBRICATION: Klubersynth UH1 6-460
- 8. SHAFT OUTPUT/TYPE: Single Output/Solid
- 9. GEAR MATERIAL: Hardened and Ground Steel
- 10. OUTPUT TORQUE (in.-lb.)
  - @ 1/4 HP 333 @ 1/3 HP 443