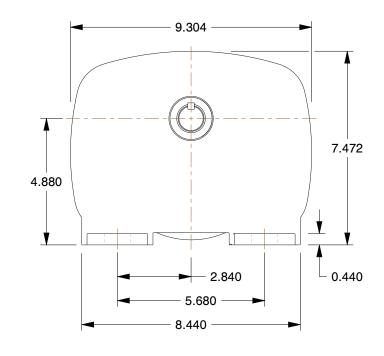

| Speed Reducer Type | C-Face             | Max. Output Torque (in-lb) | 665    |
|--------------------|--------------------|----------------------------|--------|
| Shaft Orientaion   | Parallel/Inline    | Overhung Load (lb.)        | 863    |
| NEMA/IEC Frame     | 56C                | Nominal Output RPM         | 45     |
| Standards          | AGMA               | Number of Stages           | 1      |
| Seal Type          | Double Lip         | Max. Input HP              | 0.5    |
| Rotation           | Forward/Reversible | Nominal Ratio              | 38.5:1 |
| Duty               | Standard           | Input RPM                  | 1750   |
|                    | •                  | I I -                      |        |

## NOTES:

- 1. BEARINGS: Ball 2. GEAR TYPE: Helical
- 3. FINISH: Powdered Epoxy Paint
- 4. HOUSING MATERIAL: Cast Iron
- 5. WORM GEAR MATERIAL: Bronze6. PINION MATERIAL: Hardened Steel
- 7. LUBRICATION: Klubersynth UH1 6-460
- 8. SHAFT OUTPUT/TYPE: Single Output/Solid
- 9. GEAR MATERIAL: Hardened and Ground Steel
- 10. OUTPUT TORQUE (in.-lb.)
  - @ 1/4 HP 333 @ 1/3 HP 443

@ 1/3 HP 443 @ 1/2 HP 665

**GRAINGER** 

100 Grainger Parkway, Lake Forest, Illinois 60045-5201 1-(800) GRAINGER, 1-(800) 472-4643, (847) 535-1000 www.grainger.com This file and any associated information and specifications are provided for reference and evaluation purposes only, and is subject to change without notice. Grainger makes no representations, warranties or guarantees as to the appropriateness, accuracy, completeness, or suitability for any purpose, of the file, information or specifications. You are solely responsible for the use of the file, information or specifications.