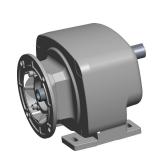

| Speed Reducer Type | C-Face             | Max. Output Torque (in-lb) | 665    |
|--------------------|--------------------|----------------------------|--------|
| Shaft Orientaion   | Parallel/Inline    | Overhung Load (lb.)        | 863    |
| NEMA/IEC Frame     | 56C                | Nominal Output RPM         | 45     |
| Standards          | AGMA               | Number of Stages           | 1      |
| Seal Type          | Double Lip         | Max. Input HP              | 0.5    |
| Rotation           | Forward/Reversible | Nominal Ratio              | 38.5:1 |
| Duty               | Standard           | Input RPM                  | 1750   |
|                    | •                  | I I -                      |        |

## NOTES:

- 1. BEARINGS: Ball 2. GEAR TYPE: Helical
- 3. FINISH: Powdered Epoxy Paint
- 4. HOUSING MATERIAL: Cast Iron
- 5. WORM GEAR MATERIAL: Bronze6. PINION MATERIAL: Hardened Steel
- 7. LUBRICATION: Klubersynth UH1 6-460
- 8. SHAFT OUTPUT/TYPE: Single Output/Solid
- 9. GEAR MATERIAL: Hardened and Ground Steel
- 10. OUTPUT TORQUE (in.-lb.)
  - @ 1/4 HP 333 @ 1/3 HP 443

0.27

| OMPONENT                           | Speed Reducer |        |  |
|------------------------------------|---------------|--------|--|
|                                    |               | UNIT   |  |
| 4.                                 | INCH          |        |  |
| Speed Reducer, C-Face, 56C, 57.5:1 |               | SHEET  |  |
|                                    |               | 1 of 1 |  |