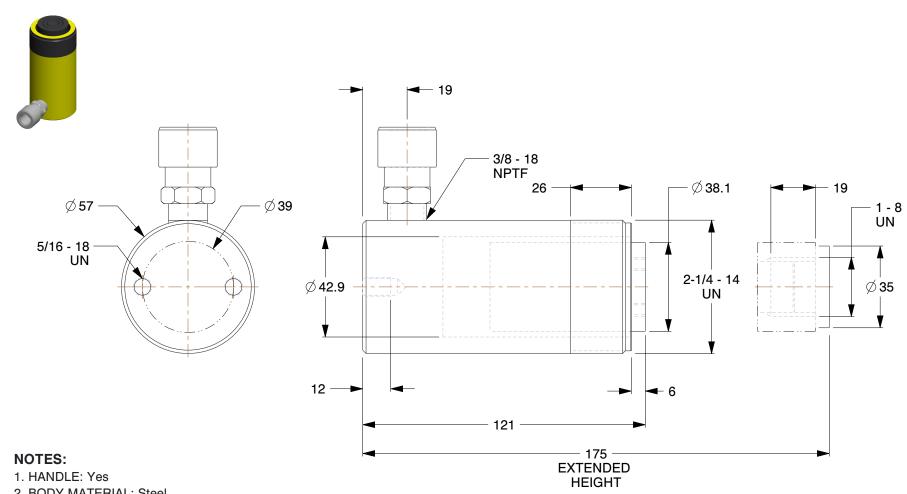

BODY MATERIAL: Steel
ITEM: Hydraulic Cylinder
INCLUDES: Coupler, Dust Cap

5. MAX. PRESSURE: 10,000 psi6. CYLINDER TYPE: General Purpose

7. SINGLE ACTING/DOUBLE ACTING: Single Acting

GRAINGER.

100 Grainger Parkway, Lake Forest, Illinois 60045-5201 1-(800) GRAINGER, 1-(800) 472-4643, (847) 535-1000 www.grainger.com This file and any associated information and specifications are provided for reference and evaluation purposes only, and is subject to change without notice. Grainger makes no representations, warranties or guarantees as to the appropriateness, accuracy, completeness, or suitability for any purpose, of the file, information or specifications. You are solely responsible for the use of the file, information or specifications.

0.62

COMPONENT

High Pressure Hydraulic Cylinders

4Z485

Cylinder, 10 tons, 2-1/8in. Stroke L

SHEET

UNIT

MM