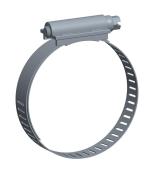

0.84

COMPONENT Worm Gear Hose Clamp

4XZ79

Worm Gear Hose Clamp: Interlocked, 5/8 in Hose Clamp Band Wd, 10 PK INCH
SHEET

1 of 1