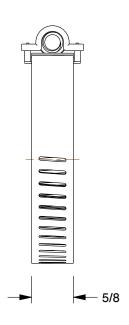

0.84

COMPONENT Worm Gear Hose Clamp

4XZ79

Worm Gear Hose Clamp: Interlocked, 5/8 in Hose Clamp Band Wd, 10 PK INCH
SHEET

1 of 1