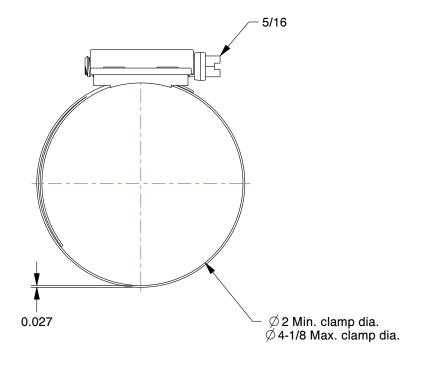

0.84

COMPONENT Worm Gear Hose Clamp

4XZ79

Worm Gear Hose Clamp: Interlocked, 5/8 in Hose Clamp Band Wd, 10 PK INCH
SHEET

1 of 1