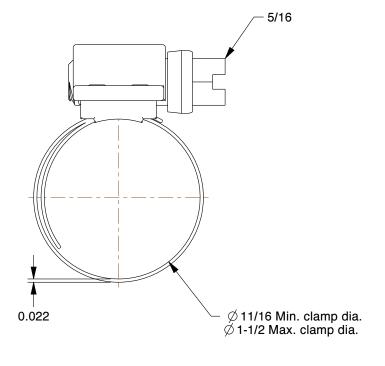

1.88

COMPONENT

Worm Gear Hose Clamp

4XZ77

Worm Gear Hose Clamp: Interlocked, 9/16 in Hose Clamp Band Wd, 10 PK INCH

UNIT

1 of 1