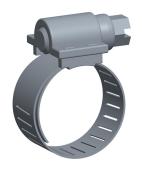

1.88

COMPONENT

Worm Gear Hose Clamp

4XZ77

Worm Gear Hose Clamp: Interlocked, 9/16 in Hose Clamp Band Wd, 10 PK INCH

UNIT

1 of 1