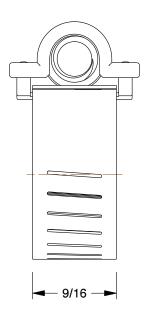

1.88

COMPONENT

Worm Gear Hose Clamp

4XZ77

Worm Gear Hose Clamp: Interlocked, 9/16 in Hose Clamp Band Wd, 10 PK INCH

UNIT

1 of 1