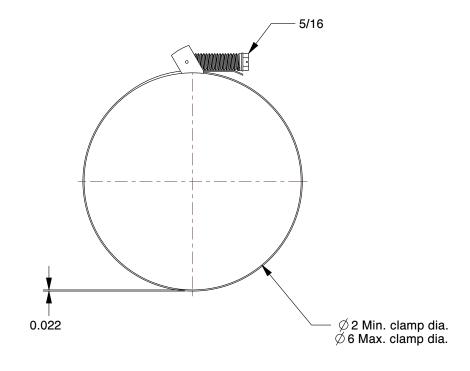

0.69

COMPONENT

Worm Gear Hose Clamp

4XZ76

Worm Gear Hose Clamp: Quick Release, 9/16 in Hose Clamp Band Wd, 10 PK

INCH

SHEET 1 of 1