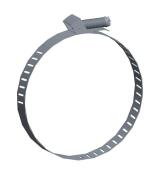

0.69

COMPONENT

Worm Gear Hose Clamp

4XZ76

Worm Gear Hose Clamp: Quick Release, 9/16 in Hose Clamp Band Wd, 10 PK

INCH

SHEET 1 of 1