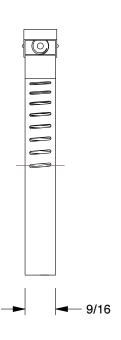

0.69

COMPONENT

Worm Gear Hose Clamp

4XZ76

Worm Gear Hose Clamp: Quick Release, 9/16 in Hose Clamp Band Wd, 10 PK

INCH

SHEET 1 of 1