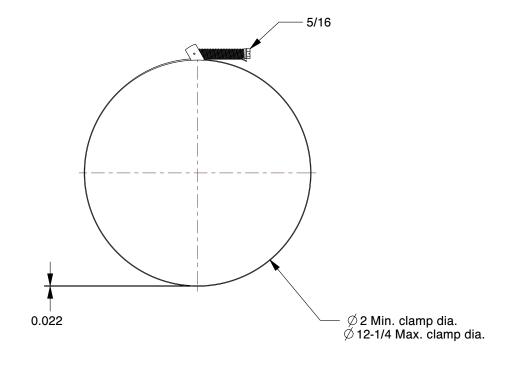

0.40

COMPONENT

Worm Gear Hose Clamp

4XZ73

Worm Gear Hose Clamp: Quick Release, 9/16 in Hose Clamp Band Wd, 10 PK

INCH

UNIT

1 of 1