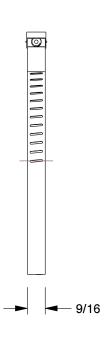

0.40

COMPONENT

Worm Gear Hose Clamp

4XZ73

Worm Gear Hose Clamp: Quick Release, 9/16 in Hose Clamp Band Wd, 10 PK

INCH

UNIT

1 of 1