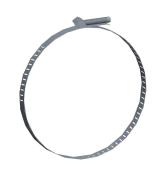

0.40

COMPONENT

Worm Gear Hose Clamp

4XZ73

Worm Gear Hose Clamp: Quick Release, 9/16 in Hose Clamp Band Wd, 10 PK

INCH

UNIT

1 of 1