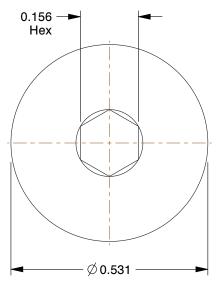

## **NOTES:**

1. MATERIAL : Alloy Steel 2. FINISH : Black Oxide 3. THREAD TYPE : Coarse

4. THREAD DIRECTION: Right Hand
5. THREAD STYLE: Fully Threaded
6. TEMP. RANGE: -65°F to 300°F
7. STANDARD: ASME/ANSI B18.3
8. ROCKWELL HARDNESS: C37 to C44
9. MIN.TENSILE STRENGTH: 180,000 psi

3.86

COMPONENT

Socket Head Cap Screw

4XU74

SHCS, Flat, Steel, 1/4-20x3/8, PK100

INCH SHEET

UNIT

1 of 1