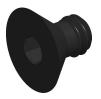

## **NOTES:**

1. MATERIAL : Alloy Steel 2. FINISH : Black Oxide 3. THREAD TYPE : Coarse

4. THREAD DIRECTION: Right Hand
5. THREAD STYLE: Fully Threaded
6. TEMP. RANGE: -65°F to 300°F
7. STANDARD: ASME/ANSI B18.3
8. ROCKWELL HARDNESS: C37 to C44
9. MIN.TENSILE STRENGTH: 180,000 psi

3.86

COMPONENT

Socket Head Cap Screw

4XU74

SHCS, Flat, Steel, 1/4-20x3/8, PK100

INCH SHEET

UNIT

1 of 1