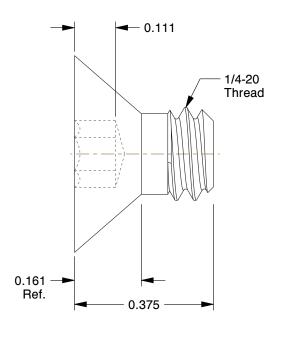

## **NOTES:**

1. MATERIAL : Alloy Steel 2. FINISH : Black Oxide 3. THREAD TYPE : Coarse

4. THREAD DIRECTION: Right Hand
5. THREAD STYLE: Fully Threaded
6. TEMP. RANGE: -65°F to 300°F
7. STANDARD: ASME/ANSI B18.3
8. ROCKWELL HARDNESS: C37 to C44
9. MIN.TENSILE STRENGTH: 180,000 psi

3.86

COMPONENT

Socket Head Cap Screw

4XU74

SHCS, Flat, Steel, 1/4-20x3/8, PK100

INCH SHEET

UNIT

1 of 1