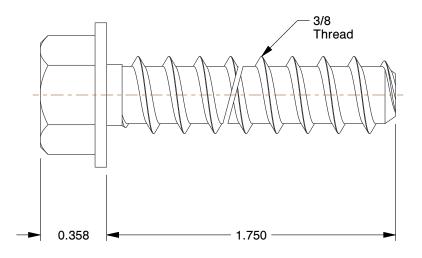

## NOTES:

1. DRILL BIT SIZE: 3/8 2. TYPE: Self Threading 3. EDGE DISTANCE: 1-3/4 4. PACKAGE QUANTITY: 50 5. MIN. EMBEDMENT: 2

6. ULTIMATE SHEAR (Lb.): 8240 7. MAX. WORK THICKNESS: 1/4 8. HEAD STYLE: Hex Washer

COMPONENT

4XFX7

Screw Anchor, Zinc, 3/8 x1 3/4, PK50

UNIT INCH SHEET 1 of 1

Concrete Anchor Screw