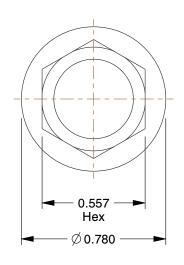

## NOTES:

1. DRILL BIT SIZE: 3/8 2. TYPE: Self Threading 3. EDGE DISTANCE: 1-3/4 4. PACKAGE QUANTITY: 50 5. MIN. EMBEDMENT: 2

6. ULTIMATE SHEAR (Lb.): 8240 7. MAX. WORK THICKNESS: 1/4 8. HEAD STYLE: Hex Washer

COMPONENT

4XFX7

Screw Anchor, Zinc, 3/8 x1 3/4, PK50

UNIT INCH SHEET 1 of 1

Concrete Anchor Screw