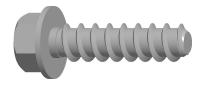

## NOTES:

1. DRILL BIT SIZE: 3/8 2. TYPE: Self Threading 3. EDGE DISTANCE: 1-3/4 4. PACKAGE QUANTITY: 50 5. MIN. EMBEDMENT: 2

6. ULTIMATE SHEAR (Lb.): 8240 7. MAX. WORK THICKNESS: 1/4 8. HEAD STYLE: Hex Washer

COMPONENT

4XFX7

Screw Anchor, Zinc, 3/8 x1 3/4, PK50

UNIT INCH SHEET 1 of 1

Concrete Anchor Screw