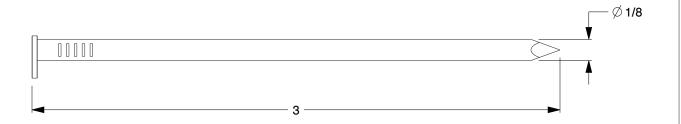

## NOTES:

1. MATERIAL: Steel 2. FINISH: Coated

3. HEAD TYPE: Offset Round4. SHANK TYPE: Smooth5. TIP TYPE: Diamond6. COLLATION ANGLE: 28°7. COLLATION TYPE: Wire

8. COLLATION CONFIGURATION: Stick

100 Grainger Parkway, Lake Forest, Illinois 60045-5201 1-(800) GRAINGER, 1-(800) 472-4643, (847) 535-1000 www.grainger.com This file and any associated information and specifications are provided for reference and evaluation purposes only, and is subject to change without notice. Grainger makes no representations, warranties or guarantees as to the appropriateness, accuracy, completeness, or suitability for any purpose, of the file, information or specifications.

1.83

**SCALE** 

4X922

COMPONENT

Framing Nail, 3 In,PK2000

UNIT &UNIT

Framing Nails

1 of 1