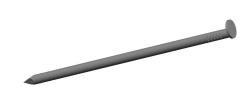

## NOTES:

1. MATERIAL: Steel 2. FINISH: Coated

3. HEAD TYPE: Offset Round4. SHANK TYPE: Smooth5. TIP TYPE: Diamond6. COLLATION ANGLE: 28°7. COLLATION TYPE: Wire

8. COLLATION CONFIGURATION: Stick

100 Grainger Parkway, Lake Forest, Illinois 60045-5201 1-(800) GRAINGER, 1-(800) 472-4643, (847) 535-1000 www.grainger.com This file and any associated information and specifications are provided for reference and evaluation purposes only, and is subject to change without notice. Grainger makes no representations, warranties or guarantees as to the appropriateness, accuracy, completeness, or suitability for any purpose, of the file, information or specifications.

1.83

**SCALE** 

4X922

COMPONENT

Framing Nail, 3 In,PK2000

UNIT &UNIT

Framing Nails

1 of 1