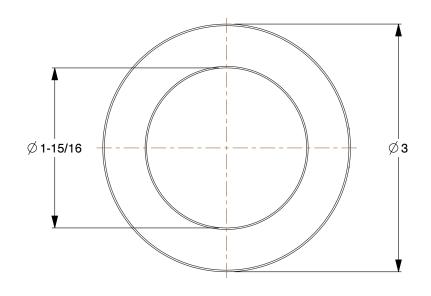

SCALE

0.86

| COMPONENT                                    | Shaft Collar                 |        |
|----------------------------------------------|------------------------------|--------|
| 4X231                                        |                              | UNIT   |
|                                              |                              | INCH   |
| Shaft Collar: Inch, 1 Piece Set Screw, Plain |                              | SHEET  |
| Bore, 1 15/16 in B                           | Bore Dia., Zinc Plated Steel | 1 of 1 |