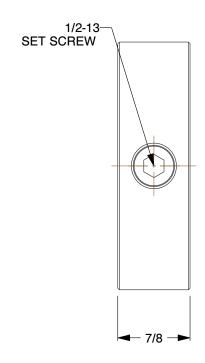

SCALE

0.86

| COMPONENT                                    | Shaft Collar                 |        |
|----------------------------------------------|------------------------------|--------|
| 4X231                                        |                              | UNIT   |
|                                              |                              | INCH   |
| Shaft Collar: Inch, 1 Piece Set Screw, Plain |                              | SHEET  |
| Bore, 1 15/16 in B                           | Bore Dia., Zinc Plated Steel | 1 of 1 |