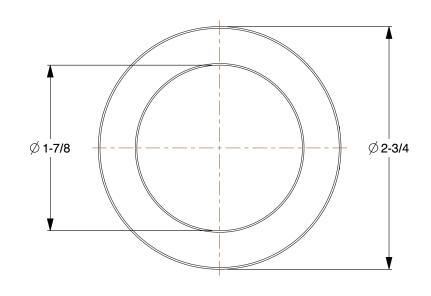

SCALE

0.92

| COMPONENT                                                                                   | Shaft Collar                |        |
|---------------------------------------------------------------------------------------------|-----------------------------|--------|
| 4X230                                                                                       |                             | UNIT   |
|                                                                                             |                             | INCH   |
| Shaft Collar: Inch, 1 Piece Set Screw, Plain<br>Bore, 1 7/8 in Bore Dia., Zinc Plated Steel | SHEET                       |        |
|                                                                                             | ore Dia., Zinc Plated Steel | 1 of 1 |