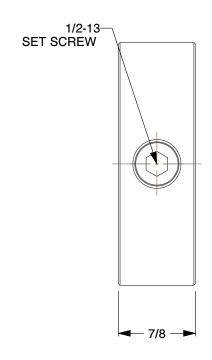

SCALE

0.92

| COMPONENT                                                                                   | Shaft Collar                |        |
|---------------------------------------------------------------------------------------------|-----------------------------|--------|
| 4X230                                                                                       |                             | UNIT   |
|                                                                                             |                             | INCH   |
| Shaft Collar: Inch, 1 Piece Set Screw, Plain<br>Bore, 1 7/8 in Bore Dia., Zinc Plated Steel | SHEET                       |        |
|                                                                                             | ore Dia., Zinc Plated Steel | 1 of 1 |