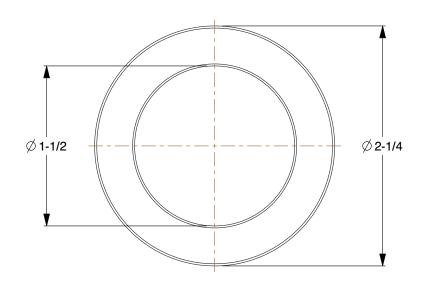

SCALE

1.11

4X228

Shaft Collar: Inch, 1 Piece Set Screw, Plain Bore, 1 1/2 in Bore Dia., Zinc Plated Steel

COMPONENT

Shaft Collar

UNIT

INCH