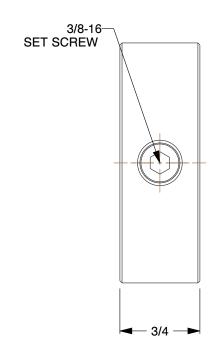

SCALE

1.11

4X228

Shaft Collar: Inch, 1 Piece Set Screw, Plain Bore, 1 1/2 in Bore Dia., Zinc Plated Steel

COMPONENT

Shaft Collar

UNIT

INCH