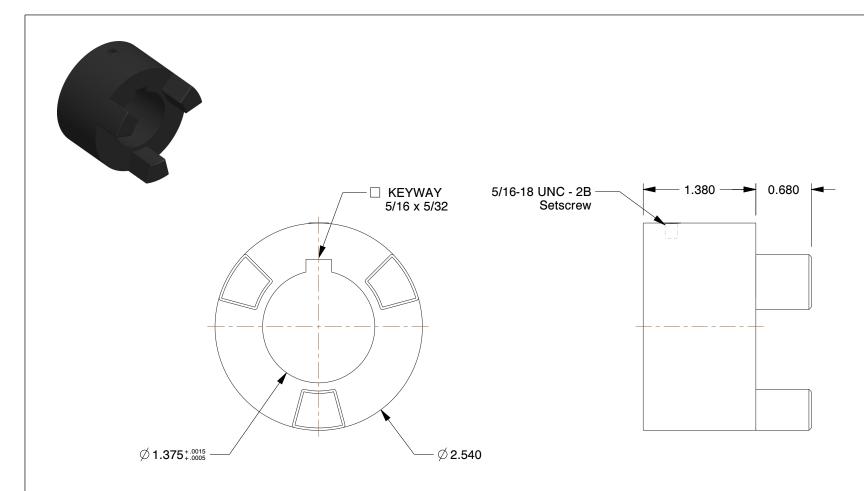

## NOTES:

1. MAX RPM: 7,000

2. S DIMENSION: 0.520 in 3. SETSCREW LENGTH: 3/8 in 4. OVERALL LENGTH: 3.5 in 5. COMPONENT WEIGHT: 1.5 lb

6. MATERIAL TYPE: Sinter Carbon Steel

100 Grainger Parkway, Lake Forest, Illinois 60045-5201 1-(800) GRAINGER, 1-(800) 472-4643, (847) 535-1000 www.grainger.com

This drawing is the property of GRAINGER. It contains confidential, proprietary information that is GRAINGER property. Do not disclose to or duplicate for others except as authorized by GRAINGER.

SCALE

1.06

COMPONENT

Jaw Coupling Hub

4X196

Jaw Coupling Hub, L100, Sint Iron, 1-3/8"

UNIT INCH SHEET

1 of 1