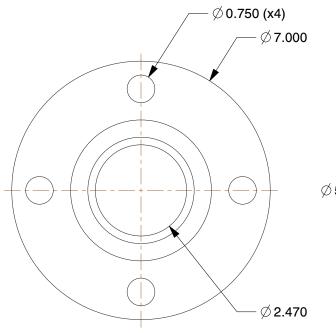

## **NOTES:**

ITEM: Weld Neck Flange
 MAX. PRESSURE: 150 psi
 TEMP. RANGE: -60° to 450°F
 PIPE SIZE - PIPE FITTING: 2-1/2"
 FITTING CONNECTION TYPE: Welded
 STANDARDS: ANSI B16.5, ASTM A182

7. FITTING SCHEDULE/CLASS: Class 150
8. PIPE FITTING MATERIAL: 316 Stainless Steel