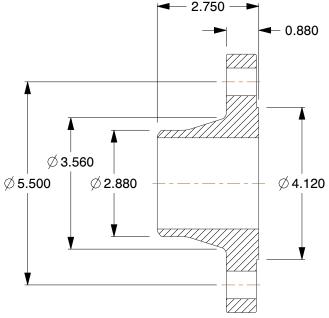

## **NOTES:**

ITEM: Weld Neck Flange
 MAX. PRESSURE: 150 psi
 TEMP. RANGE: -60° to 450°F
 PIPE SIZE - PIPE FITTING: 2-1/2"
 FITTING CONNECTION TYPE: Welded
 STANDARDS: ANSI B16.5, ASTM A182

7. FITTING SCHEDULE/CLASS: Class 150
8. PIPE FITTING MATERIAL: 316 Stainless Steel