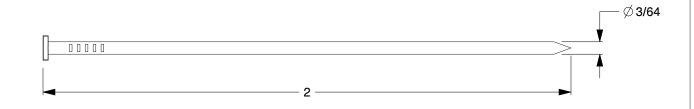

## NOTES:

MATERIAL: Steel
FINISH: Bright
HEAD TYPE: T-Head
SHANK TYPE: Smooth
TIP TYPE: Chisel

6. COLLATION ANGLE: Straight 7. COLLATION TYPE: Adhesive

8. COLLATION CONFIGURATION: Strip

100 Grainger Parkway, Lake Forest, Illinois 60045-5201 1-(800) GRAINGER, 1-(800) 472-4643, (847) 535-1000 www.grainger.com This file and any associated information and specifications are provided for reference and evaluation purposes only, and is subject to change without notice. Grainger makes no representations, warranties or guarantees as to the appropriateness, accuracy, completeness, or suitability for any purpose, of the file, information or specifications. You are solely responsible for the use of the file, information or specifications.

2.75

COMPONENT

Brads

4WK97

Brad,18 ga,2 ln,PK2000

SHEET

UNIT

&UNIT