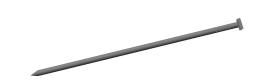

## NOTES:

MATERIAL: Steel
FINISH: Bright
HEAD TYPE: T-Head
SHANK TYPE: Smooth
TIP TYPE: Chisel

6. COLLATION ANGLE: Straight 7. COLLATION TYPE: Adhesive

8. COLLATION CONFIGURATION: Strip

100 Grainger Parkway, Lake Forest, Illinois 60045-5201 1-(800) GRAINGER, 1-(800) 472-4643, (847) 535-1000 www.grainger.com This file and any associated information and specifications are provided for reference and evaluation purposes only, and is subject to change without notice. Grainger makes no representations, warranties or guarantees as to the appropriateness, accuracy, completeness, or suitability for any purpose, of the file, information or specifications. You are solely responsible for the use of the file, information or specifications.