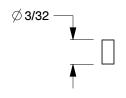

## NOTES:

MATERIAL: Steel
FINISH: Bright
HEAD TYPE: T-Head
SHANK TYPE: Smooth
TIP TYPE: Chisel

6. COLLATION ANGLE: Straight 7. COLLATION TYPE: Adhesive

8. COLLATION CONFIGURATION: Strip

100 Grainger Parkway, Lake Forest, Illinois 60045-5201 1-(800) GRAINGER, 1-(800) 472-4643, (847) 535-1000 www.grainger.com This file and any associated information and specifications are provided for reference and evaluation purposes only, and is subject to change without notice. Grainger makes no representations, warranties or guarantees as to the appropriateness, accuracy, completeness, or suitability for any purpose, of the file, information or specifications. You are solely responsible for the use of the file, information or specifications.