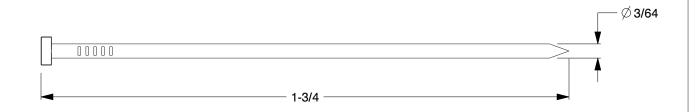

## NOTES:

MATERIAL: Steel
 FINISH: Bright
 HEAD TYPE: T-Head
 SHANK TYPE: Smooth

5. TIP TYPE: Chisel

6. COLLATION ANGLE: Straight 7. COLLATION TYPE: Adhesive

8. COLLATION CONFIGURATION: Strip

100 Grainger Parkway, Lake Forest, Illinois 60045-5201 1-(800) GRAINGER, 1-(800) 472-4643, (847) 535-1000 www.grainger.com This file and any associated information and specifications are provided for reference and evaluation purposes only, and is subject to change without notice. Grainger makes no representations, warranties or guarantees as to the appropriateness, accuracy, completeness, or suitability for any purpose, of the file, information or specifications.

**SCALE** 

3.14

COMPONENT

Brads

4WK96

Brad,18 ga,1-3/4 In,PK2000

UNIT &UNIT

SHEET 1 of 1