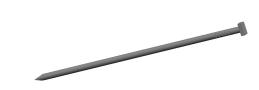

## NOTES:

MATERIAL: Steel
 FINISH: Bright
 HEAD TYPE: T-Head
 SHANK TYPE: Smooth

5. TIP TYPE: Chisel

6. COLLATION ANGLE: Straight 7. COLLATION TYPE: Adhesive

8. COLLATION CONFIGURATION: Strip

100 Grainger Parkway, Lake Forest, Illinois 60045-5201 1-(800) GRAINGER, 1-(800) 472-4643, (847) 535-1000 www.grainger.com This file and any associated information and specifications are provided for reference and evaluation purposes only, and is subject to change without notice. Grainger makes no representations, warranties or guarantees as to the appropriateness, accuracy, completeness, or suitability for any purpose, of the file, information or specifications.

**SCALE** 

3.14

COMPONENT

Brads

4WK96

Brad,18 ga,1-3/4 In,PK2000

UNIT &UNIT

SHEET 1 of 1