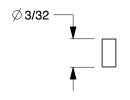

## NOTES:

MATERIAL: Steel
 FINISH: Bright
 HEAD TYPE: T-Head
 SHANK TYPE: Smooth

5. TIP TYPE: Chisel

6. COLLATION ANGLE: Straight 7. COLLATION TYPE: Adhesive

8. COLLATION CONFIGURATION: Strip

100 Grainger Parkway, Lake Forest, Illinois 60045-5201 1-(800) GRAINGER, 1-(800) 472-4643, (847) 535-1000 www.grainger.com This file and any associated information and specifications are provided for reference and evaluation purposes only, and is subject to change without notice. Grainger makes no representations, warranties or guarantees as to the appropriateness, accuracy, completeness, or suitability for any purpose, of the file, information or specifications.