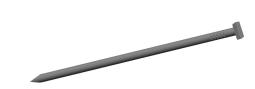

## **NOTES:**

1. MATERIAL: Steel 2. FINISH: Bright 3. HEAD TYPE: T-Head 4. SHANK TYPE: Smooth 5. TIP TYPE: Chisel

6. COLLATION ANGLE: Straight

7. COLLATION TYPE: Adhesive 8. COLLATION CONFIGURATION: Strip

4.00

COMPONENT

Brads

4WK95

Brad, 18 ga, 1-3/8 In, PK3000

UNIT &UNIT

SHEET

1 of 1