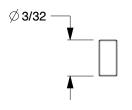

## **NOTES:**

1. MATERIAL: Steel 2. FINISH: Bright 3. HEAD TYPE: T-Head 4. SHANK TYPE: Smooth 5. TIP TYPE: Chisel

6. COLLATION ANGLE: Straight

7. COLLATION TYPE: Adhesive 8. COLLATION CONFIGURATION: Strip

4.00

COMPONENT

Brads

4WK95

Brad, 18 ga, 1-3/8 In, PK3000

UNIT &UNIT

SHEET

1 of 1