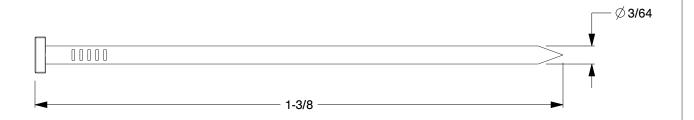

## **NOTES:**

1. MATERIAL: Steel 2. FINISH: Bright 3. HEAD TYPE: T-Head 4. SHANK TYPE: Smooth 5. TIP TYPE: Chisel

6. COLLATION ANGLE: Straight

7. COLLATION TYPE: Adhesive 8. COLLATION CONFIGURATION: Strip

4.00

COMPONENT

Brads

4WK95

Brad, 18 ga, 1-3/8 In, PK3000

UNIT &UNIT

SHEET

1 of 1