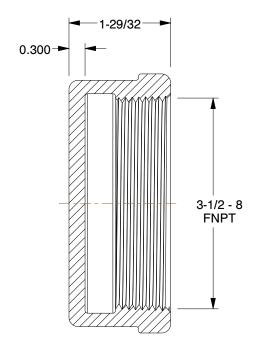

0.80

COMPONENT

Round Cap

**4WJV6** 

Round Cap: Malleable Iron, 3 1/2 in Pipe Size, Female NPT, Class 150 INCH

SHEET 1 of 1