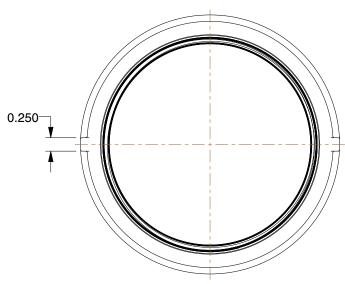

0.80

COMPONENT

Round Cap

**4WJV6** 

Round Cap: Malleable Iron, 3 1/2 in Pipe Size, Female NPT, Class 150 INCH

SHEET 1 of 1