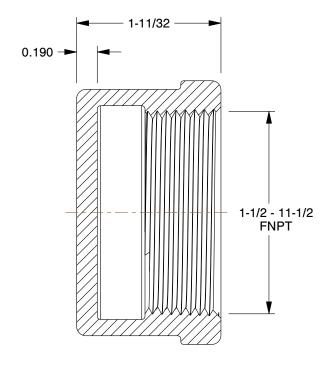

0.80

COMPONENT

Round Cap

4WJV2

Round Cap: Malleable Iron, 1 1/2 in Pipe Size, Female NPT, Class 150 INCH SHEET

UNIT

1 of 1