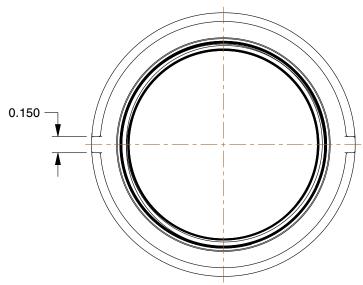

0.80

COMPONENT

Round Cap

4WJV2

Round Cap: Malleable Iron, 1 1/2 in Pipe Size, Female NPT, Class 150 INCH SHEET

UNIT

1 of 1