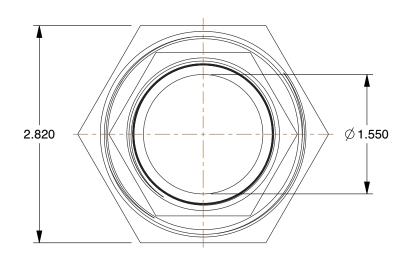

lose

COMPONENT

Union: Malleable Iron, 1 1/2 in x 1 1/2 in Fitting
Pipe Size, Female NPT x Female NPT, Union

Union

4WJT8

INCH

SHEET

1 of 1