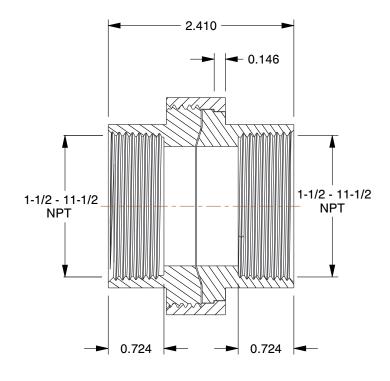

lose

COMPONENT

Union: Malleable Iron, 1 1/2 in x 1 1/2 in Fitting
Pipe Size, Female NPT x Female NPT, Union

Union

4WJT8

INCH

SHEET

1 of 1