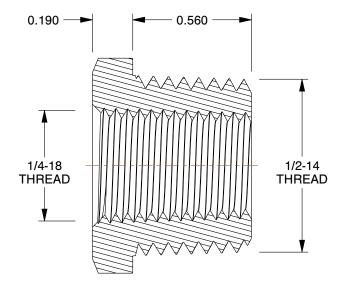

0.50

COMPONENT

4WJK1

Hex Bushing: Steel, 1/2 in x 1/4 in Pipe Size, Male NPT x Female NPT, Class 300 INCH
SHEET

Hex Bushing

1 of 1