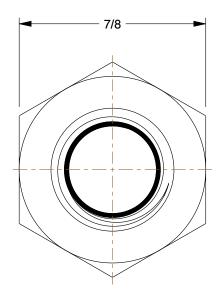

0.50

COMPONENT

4WJK1

Hex Bushing: Steel, 1/2 in x 1/4 in Pipe Size, Male NPT x Female NPT, Class 300 INCH
SHEET

Hex Bushing

1 of 1