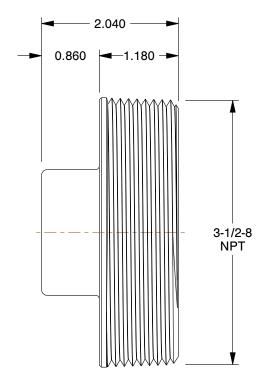

0.70

COMPONENT

Square Head Plug

4WJJ4

Square Head Plug: Malleable Iron, 3 1/2 in Fitting Pipe Size, Male NPT, Class 150

INCH
SHEET

1 of 1