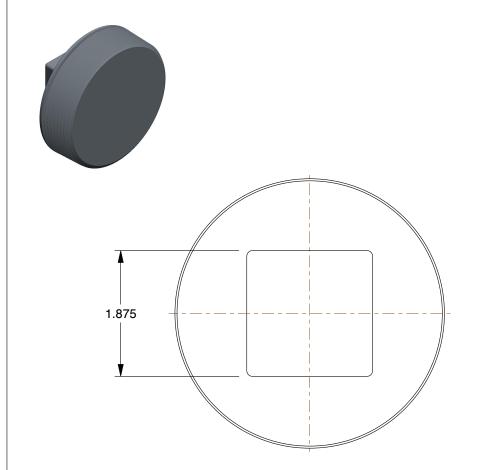

0.70

COMPONENT

Square Head Plug

4WJJ4

Square Head Plug: Malleable Iron, 3 1/2 in Fitting Pipe Size, Male NPT, Class 150

INCH
SHEET

1 of 1