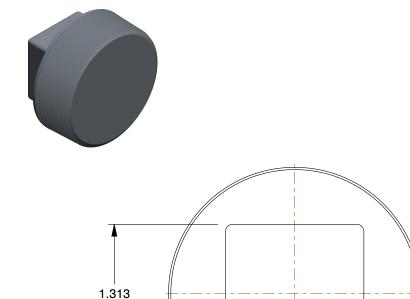

## 4WJJ1

Square Head Plug: Malleable Iron, 2 in Fitting Pipe Size, Male NPT, Class 150 INCH
SHEET

1 of 1