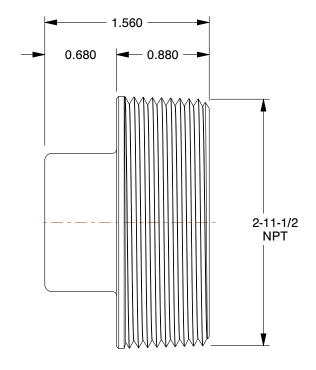

## 4WJJ1

Square Head Plug: Malleable Iron, 2 in Fitting Pipe Size, Male NPT, Class 150 INCH
SHEET

1 of 1