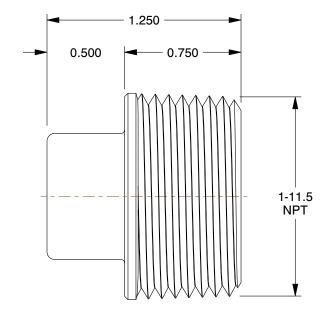

1.62

COMPONENT

Square Head Plug

**4WJH7** 

Square Head Plug: Malleable Iron, 1 in Fitting Pipe Size, Male NPT, Class 150 INCH
SHEET

1 of 1