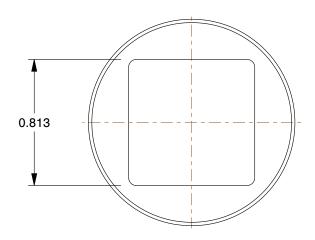

1.62

COMPONENT

Square Head Plug

**4WJH7** 

Square Head Plug: Malleable Iron, 1 in Fitting Pipe Size, Male NPT, Class 150 INCH
SHEET

1 of 1