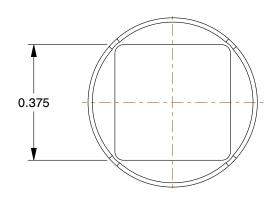

3.21

COMPONENT Square Head Plug

4WJH3

Square Head Plug: Malleable Iron, 1/4 in Pipe Size, Male NPT, Class 150 UNIT
INCH
SHEET
1 of 1