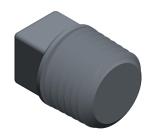

3.21

COMPONENT Square Head Plug

4WJH3

Square Head Plug: Malleable Iron, 1/4 in Pipe Size, Male NPT, Class 150 UNIT
INCH
SHEET
1 of 1