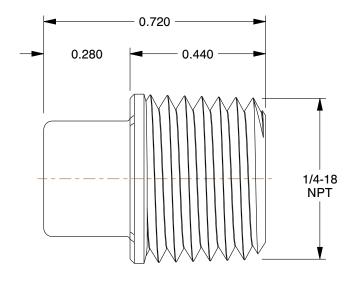

3.21

COMPONENT Square Head Plug

4WJH3

Square Head Plug: Malleable Iron, 1/4 in Pipe Size, Male NPT, Class 150 UNIT
INCH
SHEET
1 of 1