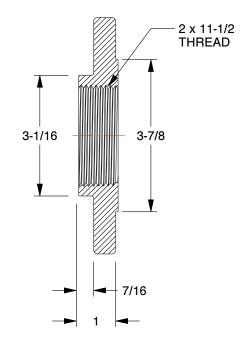

## 4WJH1

Pipe Flange: Malleable Iron, Floor Flange, 2 in Pipe Size, Floor Flange, Class 150 INCH

SHEET

1 of 1