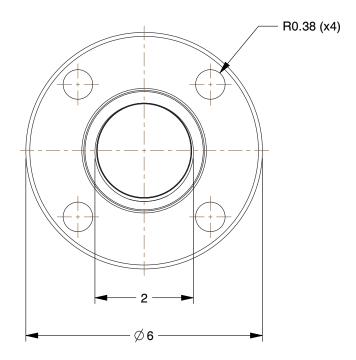

## 4WJH1

Pipe Flange: Malleable Iron, Floor Flange, 2 in Pipe Size, Floor Flange, Class 150 INCH

SHEET

1 of 1