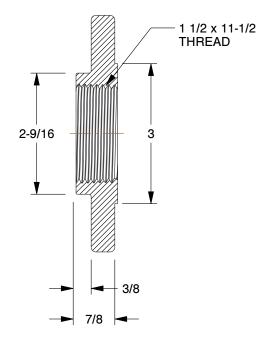

0.09

SCALE

rty of idential, lat is disclose except

COMPONENT

Pipe Flange: Malleable Iron, Floor Flange, 1 1/2 in Pipe Size, Floor Flange, Class 150

4WJG9 UNIT

FloorFlange

INCH