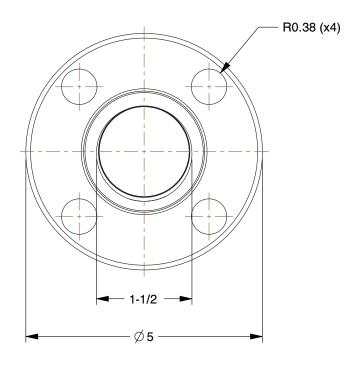

0.09

SCALE

rty of idential, lat is disclose except

COMPONENT

Pipe Flange: Malleable Iron, Floor Flange, 1 1/2 in Pipe Size, Floor Flange, Class 150

4WJG9 UNIT

FloorFlange

INCH